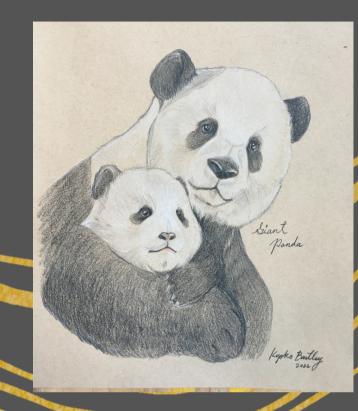

## Examples; "Endangered Species Vol. 1" (2022)

Turtle

kyoko Bartley 2022

"Endangered Species Series vol.1" (2022) She is hoping this display with her work will raise awareness of animal environments and the possibilities for expression.

Animal related art is her life-time project. She donates 20% of profit to animal welfare organizations. She is hoping this display with her work will raise awareness of animal environments and the possibilities for expression. Please share this topic on your media, and come and see her artwork in person!