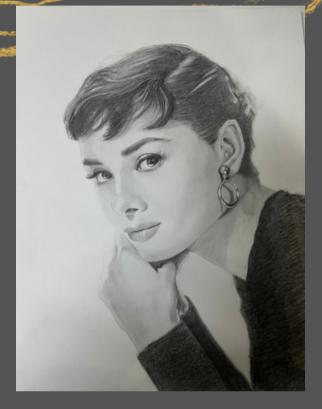

ARTWORKS INCLUDING HYPER REALISTIC PENCIL PORTRAITS, "12 MONTHS OF JAPANESE FLOWERS", "ICONS OF GOOD FORTUNE" "ENDANGERED SPECIES" AND SMALL ARTWORKS

And Bartly

Examples; "Hyper Realistic Pencil Portraits" (2022)

Using only pencils, Bartley tried to make it detailed and realistic. Come and see them in person.

"12 Months of Japanese Flowers" series; These motifs are common in Japanese art., Each month represents different seasonal flowers and plants. Enjoy its gorgeous and tasteful atmosphere.