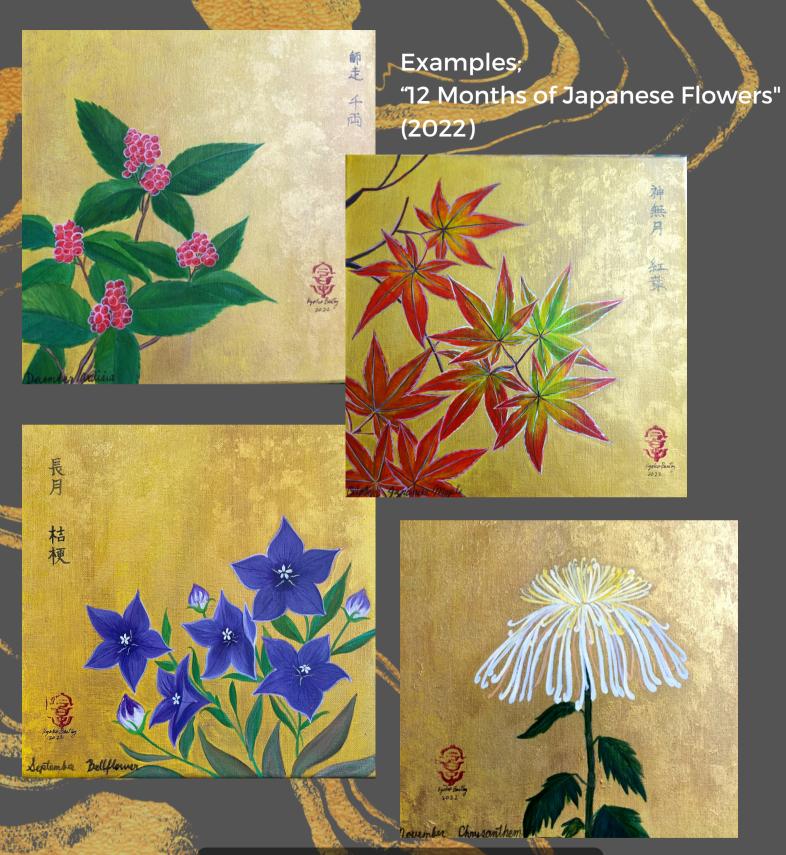

Using only pencils, Bartley tried to make it detailed and realistic. Come and see them in person.

"12 Months of Japanese Flowers" series; These motifs are common in Japanese art., Each month represents different seasonal flowers and plants. Enjoy its gorgeous and tasteful atmosphere.