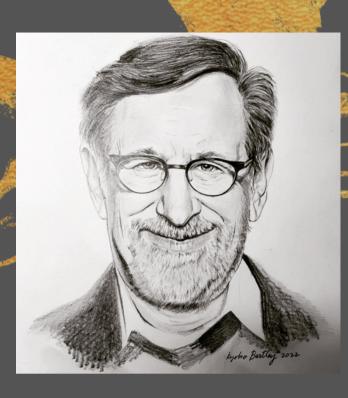

ARTWORKS INCLUDING HYPER REALISTIC PENCIL PORTRAITS, "12 MONTHS OF JAPANESE FLOWERS", "ICONS OF GOOD FORTUNE" "ENDANGERED SPECIES" AND SMALL ARTWORKS

And Bartly

Examples; "Hyper Realistic Pencil Portraits" (2022)

Using only pencils, Bartley tried to make it detailed and realistic. Come and see them in person.

"12 Months of Japanese Flowers" series; These motifs are common in Japanese art., Each month represents different seasonal flowers and plants. Enjoy its gorgeous and tasteful atmosphere.