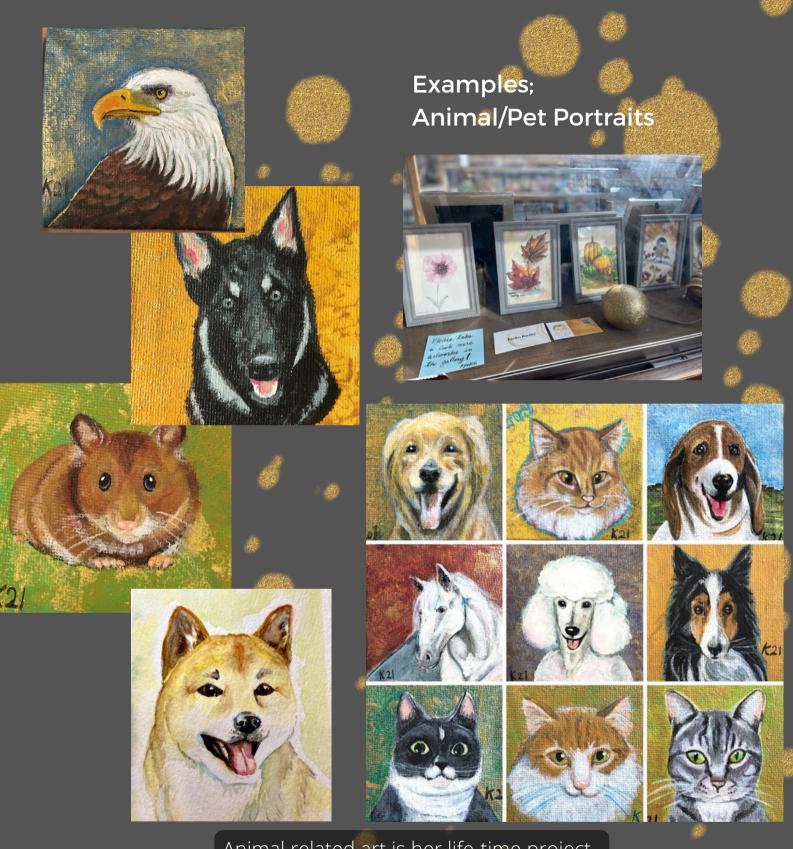

Animal related art is her life-time project. She donates 20% of profit to animal welfare organizations. She is hoping this display with her work will raise awareness of animal environments and the possibilities for expression. Please share this topic on your media, and come and see her artwork in person!