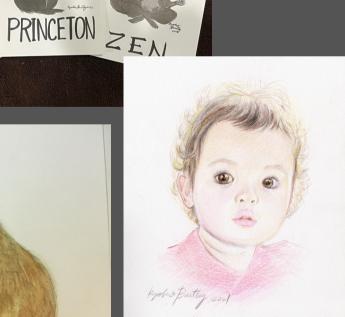

ARTWORKS INCLUDING HYPER REALISTIC PENCIL PORTRAITS, "12 MONTHS OF JAPANESE FLOWERS", "ICONS OF GOOD FORTUNE" "ENDANGERED SPECIES" AND SMALL ARTWORKS

And Bartly

Examples; "Hyper Realistic Pencil Portraits" (2022)

Using only pencils, Bartley tried to make it detailed and realistic. Come and see them in person.

"12 Months of Japanese Flowers" series; These motifs are common in Japanese art., Each month represents different seasonal flowers and plants. Enjoy its gorgeous and tasteful atmosphere.