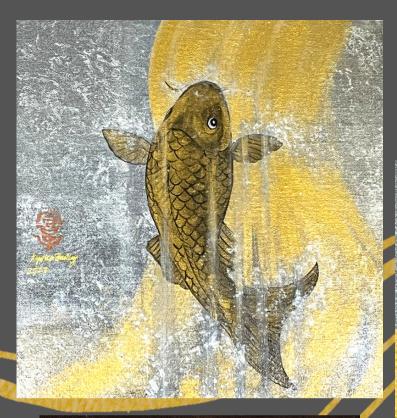

Calm "

Examples; "Icons of Good Fortune" (2022) and other small artworks

女帝客自

kyoko Bartley 2021

"lcons of Good Fortune" are featured Japanese/Asian "good luck" motifs such as carp, dragon and cranes, which brings different types of luck in Asian culture.